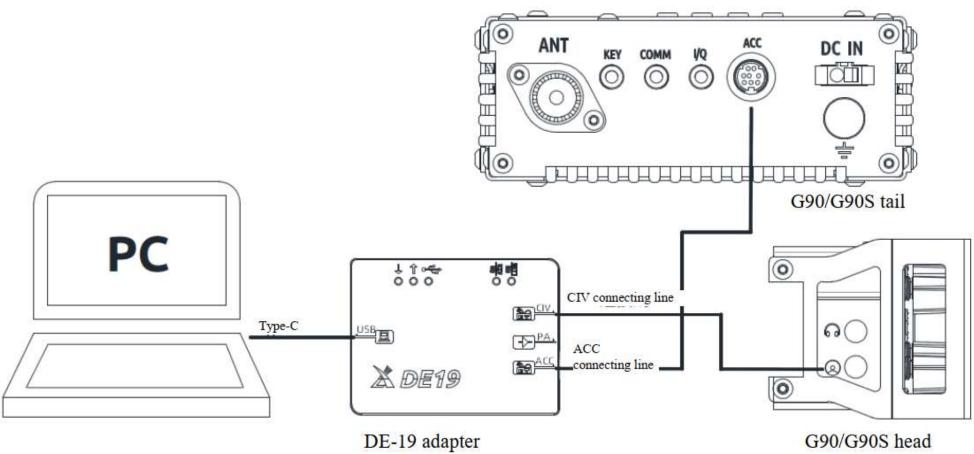

## Setting of Assorted PC Control Software

 In connecting G106, X5105 and G90, the new-version JTDX software can be directly installed in models G90 and X5105. If the JTDX software is an old-version, model IC- 7000 and serial console baud rate 19200 can be selected.
The old-version JTDX has to reply on 0miniRig software for proper connection. OminiRig software settings are as follows: Rig type: IC - 7000 Baud rate: 19200 Port: select the port number virtualized on your computer RTS: LOW DTR: LOW
Other options are default and do not need to be modified.
The port and baud rate of HRID software are set as above. Other control software of the same type can also be set as above.