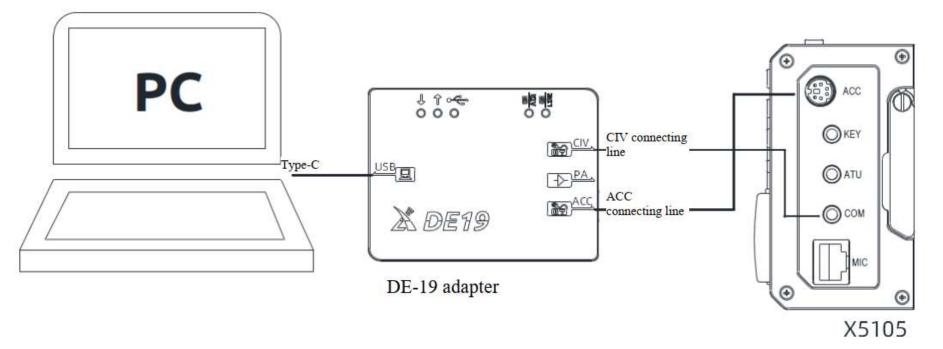

## Setting of Assorted PC Control Software

 In connecting G106, X5105 and G90, the new-version JTDX software can be directly installed in models G90 and X5105. If the JTDX software is an old-version, model IC- 7000 and serial console baud rate 19200 can be selected.
The old-version JTDX has to reply on 0miniRig software for proper connection. OminiRig software settings are as follows: Rig type: IC - 7000 Baud rate: 19200 Port: select the port number virtualized on your computer RTS: LOW DTR: LOW
Other options are default and do not need to be modified.
The port and baud rate of HRID software are set as above. Other control software of the same type can also be set as above.

## **Connecting Guide**

1. Xiegu G106 & XPA125B connecting diagram





## 3. Xiegu X5105 connecting diagram