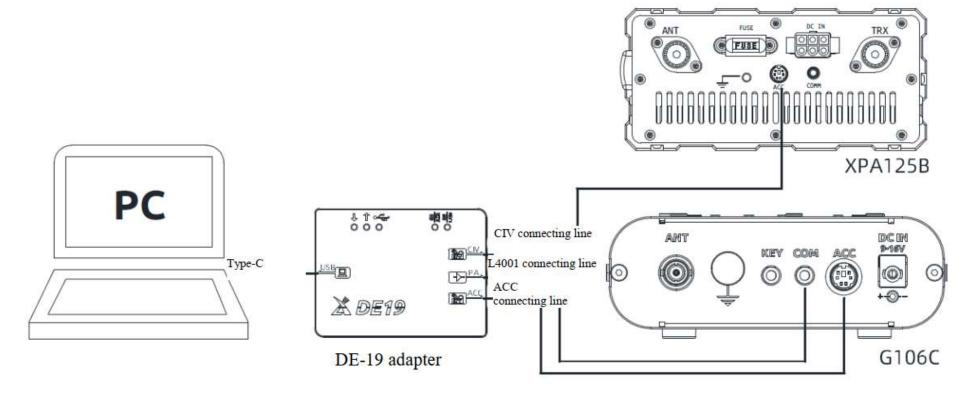

| 8. Interface for ACC (Mini-Din8) |



## Setting of Assorted PC Control Software

 In connecting G106, X5105 and G90, the new-version JTDX software can be directly installed in models G90 and X5105. If the JTDX software is an old-version, model IC- 7000 and serial console baud rate 19200 can be selected.
The old-version JTDX has to reply on 0miniRig software for proper connection. OminiRig software settings are as follows: Rig type: IC - 7000 Baud rate: 19200 Port: select the port number virtualized on your computer RTS: LOW DTR: LOW
Other options are default and do not need to be modified.
The port and baud rate of HRID software are set as above. Other control software of the same type can also be set as above.

## **Connecting Guide**

1. Xiegu G106 & XPA125B connecting diagram





## 3. Xiegu X5105 connecting diagram