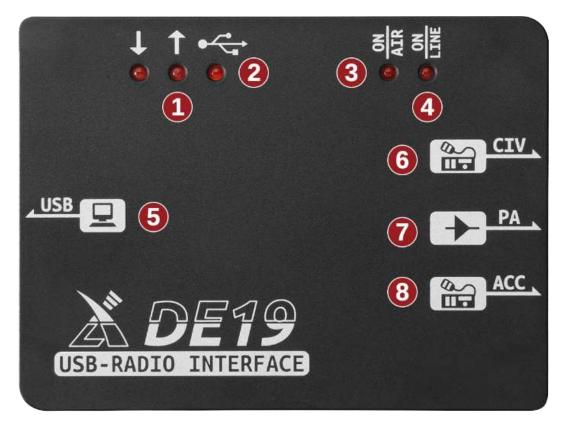

Compatible with: Xiegu G90 HF Radio, Xiegu G106 QRP Radio, Xiegu X5105 HF Transceiver

| Interface                                    |                                  |
|----------------------------------------------|----------------------------------|
| 1. Data Reception and Transmission Indicator | 5. USB Interface for PC          |
| 2. USB Connection Indicator                  | 6. Interface for CIV             |
| 3. Indicator of Reception and Transmission   | 7. Interface for XPA125B         |
| 4. Radio Connection Status Indiccator        | 8. Interface for ACC (Mini-Din8) |